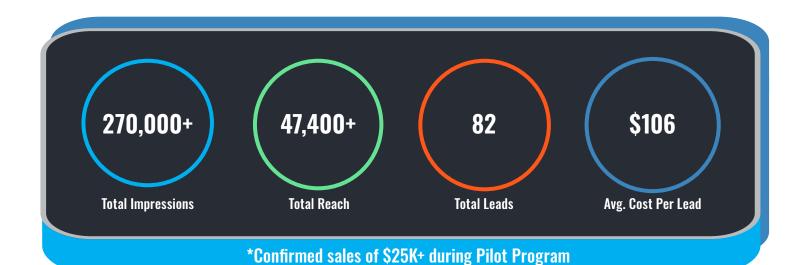

### **90-DAY AD RESULTS**

SocialMadeSimple created, monitored, & optimized hyper-local ad campaigns for five Floor Coverings locations. Through the success of these ads, Floor Coverings International **generated a consistent flow of free consultation requests & offers claimed.** 