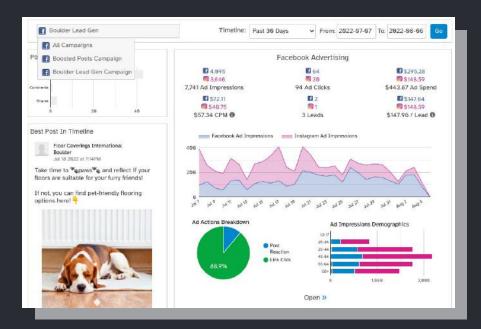

### **90-DAY AD RESULTS**

SocialMadeSimple created, monitored, & optimized hyper-local ad campaigns for five Floor Coverings locations. Through the success of these ads, Floor Coverings International **generated a consistent flow of free consultation requests & offers claimed.** 